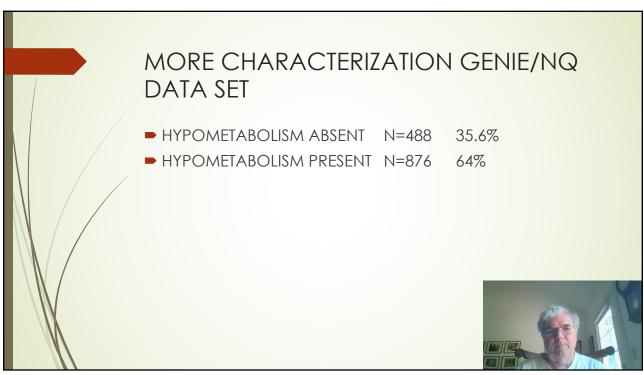

CONFLICTS OF INTEREST
R SHOEMAKER
ROYALIES:

SURVIVING MOLD
PROGENEDX

DAVID LARK
DIRECTOR – NSJ EnviroScienc

| N for GENII<br>N for NQ                                                         |                                               |                         |  |
|---------------------------------------------------------------------------------|-----------------------------------------------|-------------------------|--|
| <ul> <li>ALL GENIE ANA</li> <li>DYNAMIC DATA</li> <li>AGE DISTRIBUTI</li> </ul> | A SET<br>ON<br><18<br>18-30<br>31-45<br>46-60 | 4.9 %<br>13.1%<br>26.7% |  |