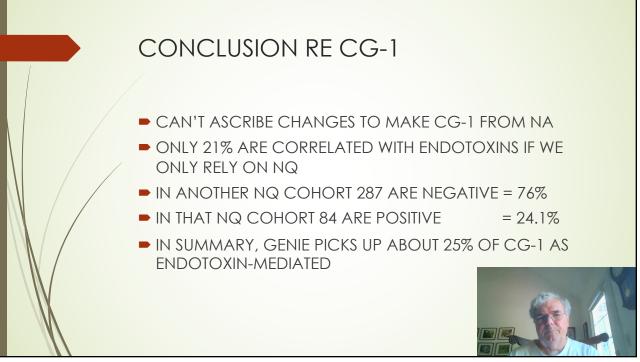

|   | Mean AN in SLV enlargement |    |      |        |  |  |  |  |  |
|---|----------------------------|----|------|--------|--|--|--|--|--|
|   | ► Age                      | N= | % M  | ean AN |  |  |  |  |  |
|   | <b>0</b> -17               | 2  | 1.8  | 0.5    |  |  |  |  |  |
|   | <b>•</b> 18-30             | 12 | 5.0  | 1.76   |  |  |  |  |  |
|   | <b>31-45</b>               | 37 | 7.0  | 1.86   |  |  |  |  |  |
|   | <b>4</b> 6-60              | 79 | 12.1 | 3.08   |  |  |  |  |  |
|   | <b>6</b> 1-70              | 26 | 14.4 | 4.44   |  |  |  |  |  |
|   | ▶71+                       | 26 | 42.6 | 5.70   |  |  |  |  |  |
|   |                            |    |      |        |  |  |  |  |  |
| 9 |                            |    |      |        |  |  |  |  |  |