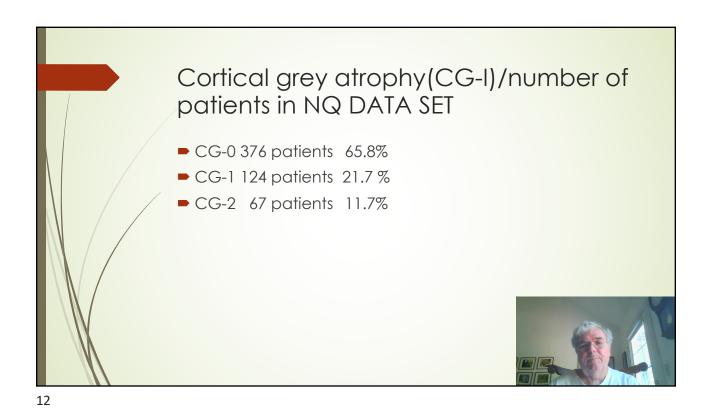

c
 c







|   | Mean AN in SLV enlargement |    |      |        |  |  |  |  |  |
|---|----------------------------|----|------|--------|--|--|--|--|--|
|   | ► Age                      | N= | % M  | ean AN |  |  |  |  |  |
|   | <b>0</b> -17               | 2  | 1.8  | 0.5    |  |  |  |  |  |
|   | <b>•</b> 18-30             | 12 | 5.0  | 1.76   |  |  |  |  |  |
|   | <b>31-45</b>               | 37 | 7.0  | 1.86   |  |  |  |  |  |
|   | <b>4</b> 6-60              | 79 | 12.1 | 3.08   |  |  |  |  |  |
|   | <b>6</b> 1-70              | 26 | 14.4 | 4.44   |  |  |  |  |  |
|   | ▶71+                       | 26 | 42.6 | 5.70   |  |  |  |  |  |
|   |                            |    |      |        |  |  |  |  |  |
| 9 |                            |    |      |        |  |  |  |  |  |