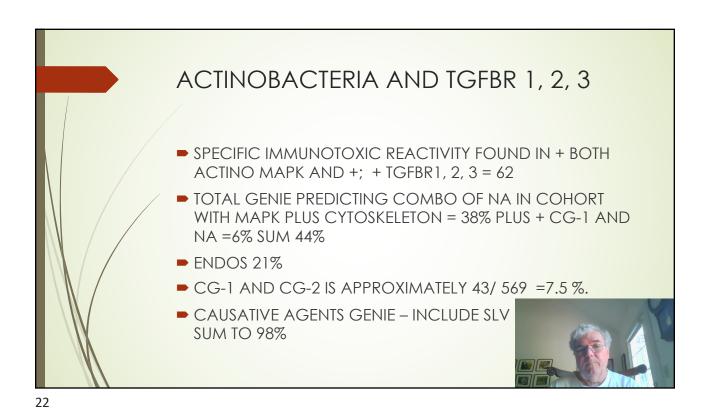

an AN in SLV enlargement |    |      |        |  |  |  |  |  |
|---|----------------------------|----|------|--------|--|--|--|--|--|
|   | ► Age                      | N= | % M  | ean AN |  |  |  |  |  |
|   | <b>0</b> -17               | 2  | 1.8  | 0.5    |  |  |  |  |  |
|   | <b>•</b> 18-30             | 12 | 5.0  | 1.76   |  |  |  |  |  |
|   | <b>31-45</b>               | 37 | 7.0  | 1.86   |  |  |  |  |  |
|   | <b>4</b> 6-60              | 79 | 12.1 | 3.08   |  |  |  |  |  |
|   | <b>6</b> 1-70              | 26 | 14.4 | 4.44   |  |  |  |  |  |
|   | ▶71+                       | 26 | 42.6 | 5.70   |  |  |  |  |  |
|   |                            |    |      |        |  |  |  |  |  |
| 9 |                            |    |      |        |  |  |  |  |  |