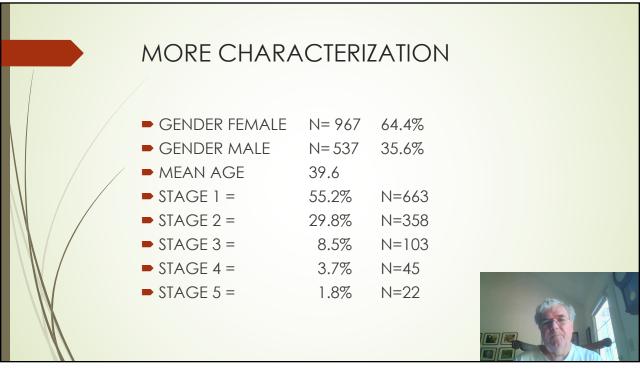

|   | Mean AN in SLV enlargement |    |      |        |  |  |  |  |  |
|---|----------------------------|----|------|--------|--|--|--|--|--|
|   | ► Age                      | N= | % M  | ean AN |  |  |  |  |  |
|   | <b>0</b> -17               | 2  | 1.8  | 0.5    |  |  |  |  |  |
|   | <b>•</b> 18-30             | 12 | 5.0  | 1.76   |  |  |  |  |  |
|   | <b>31-45</b>               | 37 | 7.0  | 1.86   |  |  |  |  |  |
|   | <b>4</b> 6-60              | 79 | 12.1 | 3.08   |  |  |  |  |  |
|   | <b>6</b> 1-70              | 26 | 14.4 | 4.44   |  |  |  |  |  |
|   | ▶71+                       | 26 | 42.6 | 5.70   |  |  |  |  |  |
|   |                            |    |      |        |  |  |  |  |  |
| 9 |                            |    |      |        |  |  |  |  |  |