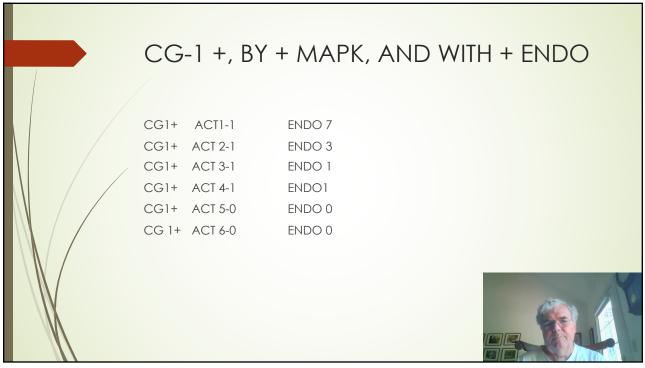

|   | Mean AN in SLV enlargement |    |      |        |  |  |  |  |  |
|---|----------------------------|----|------|--------|--|--|--|--|--|
|   | ► Age                      | N= | % M  | ean AN |  |  |  |  |  |
|   | <b>0</b> -17               | 2  | 1.8  | 0.5    |  |  |  |  |  |
|   | <b>•</b> 18-30             | 12 | 5.0  | 1.76   |  |  |  |  |  |
|   | <b>31-45</b>               | 37 | 7.0  | 1.86   |  |  |  |  |  |
|   | <b>4</b> 6-60              | 79 | 12.1 | 3.08   |  |  |  |  |  |
|   | <b>6</b> 1-70              | 26 | 14.4 | 4.44   |  |  |  |  |  |
|   | ▶71+                       | 26 | 42.6 | 5.70   |  |  |  |  |  |
|   |                            |    |      |        |  |  |  |  |  |
| 9 |                            |    |      |        |  |  |  |  |  |