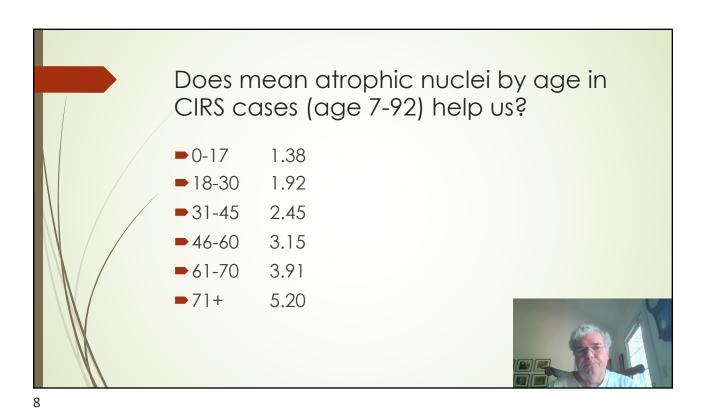

NII<br>N for NQ                                                         |                                               |                         |  |
|---------------------------------------------------------------------------------|-----------------------------------------------|-------------------------|--|
| <ul> <li>ALL GENIE ANA</li> <li>DYNAMIC DATA</li> <li>AGE DISTRIBUTI</li> </ul> | A SET<br>ON<br><18<br>18-30<br>31-45<br>46-60 | 4.9 %<br>13.1%<br>26.7% |  |

 a
 b
 b
 b
 c
 c
 c
 c
 c
 c
 c
 c
 c
 c
 c
 c
 c
 c
 c
 c
 c
 c
 c
 c
 c
 c
 c
 c
 c
 c
 c
 c
 c
 c
 c
 c
 c
 c
 c
 c
 c
 c
 c
 c
 c
 c
 c
 c
 c
 c
 c
 c
 c
 c
 c
 c
 c
 c
 c
 c
 c
 c
 c
 c
 c
 c
 c
 c
 c
 c
 c
 c
 c
 c
 c
 c
 c
 c
 c
 c
 c
 c
 c
 c
 c
 c
 c
 c
 c
 c
 c
 c
 c
 c
 c
 c
 c
 c
 c
 c
 c
 c
 c
 c
 c
 c
 c







|   | Mean AN in SLV enlargement |    |      |        |  |  |  |  |  |
|---|----------------------------|----|------|--------|--|--|--|--|--|
|   | ► Age                      | N= | % M  | ean AN |  |  |  |  |  |
|   | <b>0</b> -17               | 2  | 1.8  | 0.5    |  |  |  |  |  |
|   | <b>•</b> 18-30             | 12 | 5.0  | 1.76   |  |  |  |  |  |
|   | <b>31-45</b>               | 37 | 7.0  | 1.86   |  |  |  |  |  |
|   | <b>4</b> 6-60              | 79 | 12.1 | 3.08   |  |  |  |  |  |
|   | <b>6</b> 1-70              | 26 | 14.4 | 4.44   |  |  |  |  |  |
|   | ▶71+                       | 26 | 42.6 | 5.70   |  |  |  |  |  |
|   |                            |    |      |        |  |  |  |  |  |
| 9 |                            |    |      |        |  |  |  |  |  |