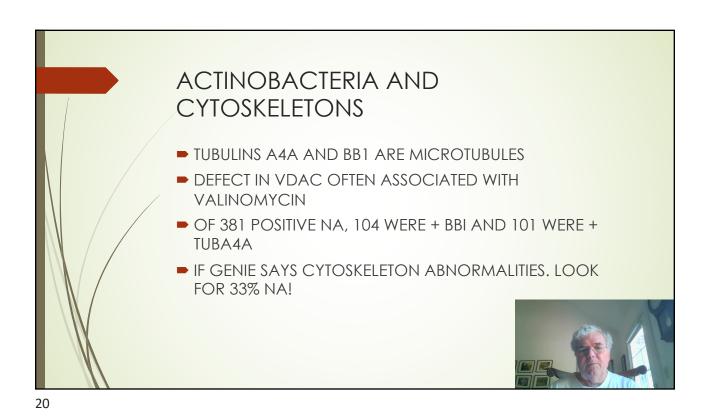

| Mean AN in SLV enlargement |    |      |        |  |  |  |  |  |
|---|----------------------------|----|------|--------|--|--|--|--|--|
|   | ► Age                      | N= | % M  | ean AN |  |  |  |  |  |
|   | <b>0</b> -17               | 2  | 1.8  | 0.5    |  |  |  |  |  |
|   | <b>•</b> 18-30             | 12 | 5.0  | 1.76   |  |  |  |  |  |
|   | <b>31-45</b>               | 37 | 7.0  | 1.86   |  |  |  |  |  |
|   | <b>4</b> 6-60              | 79 | 12.1 | 3.08   |  |  |  |  |  |
|   | <b>6</b> 1-70              | 26 | 14.4 | 4.44   |  |  |  |  |  |
|   | ▶71+                       | 26 | 42.6 | 5.70   |  |  |  |  |  |
|   |                            |    |      |        |  |  |  |  |  |
| 9 |                            |    |      |        |  |  |  |  |  |