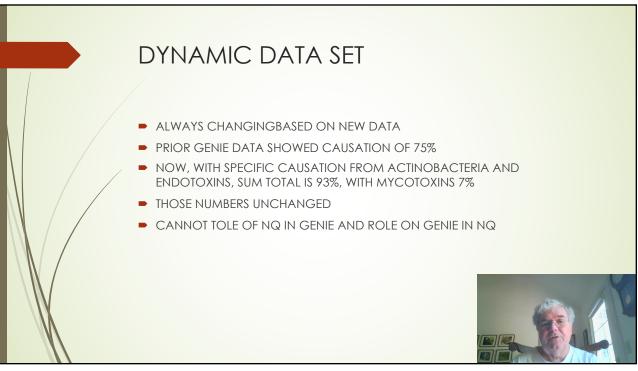

AN in SLV enlargement |    |      |        |  |  |  |  |  |
|---|----------------------------|----|------|--------|--|--|--|--|--|
|   | ► Age                      | N= | % M  | ean AN |  |  |  |  |  |
|   | <b>0</b> -17               | 2  | 1.8  | 0.5    |  |  |  |  |  |
|   | <b>•</b> 18-30             | 12 | 5.0  | 1.76   |  |  |  |  |  |
|   | <b>31-45</b>               | 37 | 7.0  | 1.86   |  |  |  |  |  |
|   | <b>4</b> 6-60              | 79 | 12.1 | 3.08   |  |  |  |  |  |
|   | <b>6</b> 1-70              | 26 | 14.4 | 4.44   |  |  |  |  |  |
|   | ▶71+                       | 26 | 42.6 | 5.70   |  |  |  |  |  |
|   |                            |    |      |        |  |  |  |  |  |
| 9 |                            |    |      |        |  |  |  |  |  |