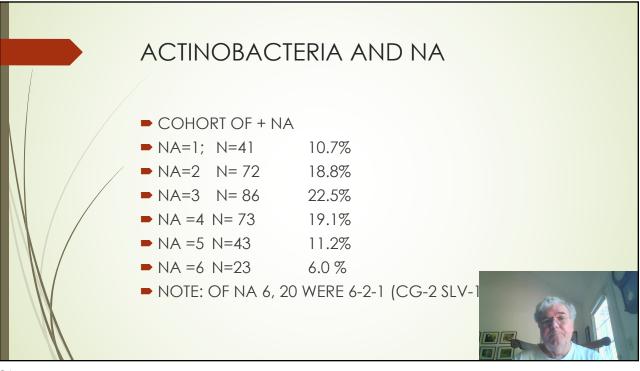

| Mean AN in SLV enlargement |    |      |        |  |  |  |  |  |
|---|----------------------------|----|------|--------|--|--|--|--|--|
|   | ► Age                      | N= | % M  | ean AN |  |  |  |  |  |
|   | <b>0</b> -17               | 2  | 1.8  | 0.5    |  |  |  |  |  |
|   | <b>•</b> 18-30             | 12 | 5.0  | 1.76   |  |  |  |  |  |
|   | <b>31-45</b>               | 37 | 7.0  | 1.86   |  |  |  |  |  |
|   | <b>4</b> 6-60              | 79 | 12.1 | 3.08   |  |  |  |  |  |
|   | <b>6</b> 1-70              | 26 | 14.4 | 4.44   |  |  |  |  |  |
|   | ▶71+                       | 26 | 42.6 | 5.70   |  |  |  |  |  |
|   |                            |    |      |        |  |  |  |  |  |
| 9 |                            |    |      |        |  |  |  |  |  |