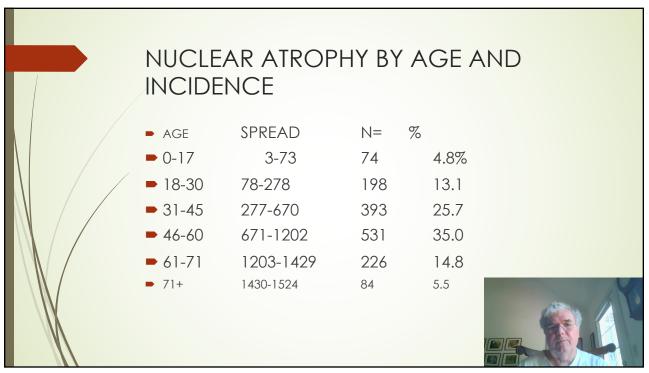

|   | Mean AN in SLV enlargement |    |      |        |  |  |  |  |  |
|---|----------------------------|----|------|--------|--|--|--|--|--|
|   | ► Age                      | N= | % M  | ean AN |  |  |  |  |  |
|   | <b>0</b> -17               | 2  | 1.8  | 0.5    |  |  |  |  |  |
|   | <b>•</b> 18-30             | 12 | 5.0  | 1.76   |  |  |  |  |  |
|   | <b>31-45</b>               | 37 | 7.0  | 1.86   |  |  |  |  |  |
|   | <b>4</b> 6-60              | 79 | 12.1 | 3.08   |  |  |  |  |  |
|   | <b>6</b> 1-70              | 26 | 14.4 | 4.44   |  |  |  |  |  |
|   | ▶71+                       | 26 | 42.6 | 5.70   |  |  |  |  |  |
|   |                            |    |      |        |  |  |  |  |  |
| 9 |                            |    |      |        |  |  |  |  |  |