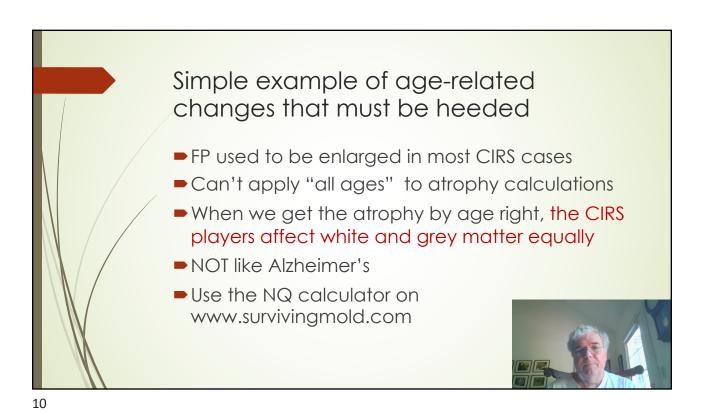

c
 c
 c
 c







|   | Mean AN in SLV enlargement |    |      |        |  |  |  |  |  |
|---|----------------------------|----|------|--------|--|--|--|--|--|
|   | ► Age                      | N= | % M  | ean AN |  |  |  |  |  |
|   | <b>0</b> -17               | 2  | 1.8  | 0.5    |  |  |  |  |  |
|   | <b>•</b> 18-30             | 12 | 5.0  | 1.76   |  |  |  |  |  |
|   | <b>31-45</b>               | 37 | 7.0  | 1.86   |  |  |  |  |  |
|   | <b>4</b> 6-60              | 79 | 12.1 | 3.08   |  |  |  |  |  |
|   | <b>6</b> 1-70              | 26 | 14.4 | 4.44   |  |  |  |  |  |
|   | ▶71+                       | 26 | 42.6 | 5.70   |  |  |  |  |  |
|   |                            |    |      |        |  |  |  |  |  |
| 9 |                            |    |      |        |  |  |  |  |  |