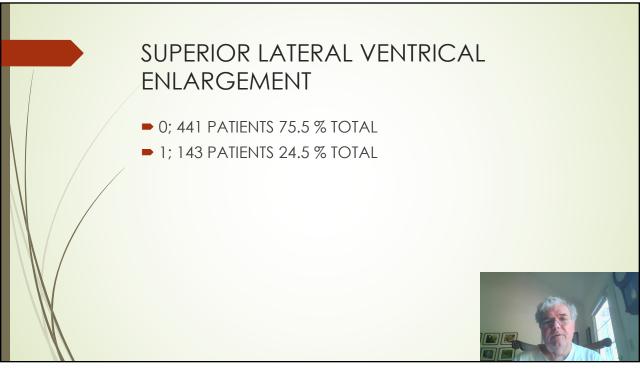

|   | Mean AN in SLV enlargement |    |      |        |  |  |  |  |  |
|---|----------------------------|----|------|--------|--|--|--|--|--|
|   | ► Age                      | N= | % M  | ean AN |  |  |  |  |  |
|   | <b>0</b> -17               | 2  | 1.8  | 0.5    |  |  |  |  |  |
|   | <b>•</b> 18-30             | 12 | 5.0  | 1.76   |  |  |  |  |  |
|   | <b>31-45</b>               | 37 | 7.0  | 1.86   |  |  |  |  |  |
|   | <b>4</b> 6-60              | 79 | 12.1 | 3.08   |  |  |  |  |  |
|   | <b>6</b> 1-70              | 26 | 14.4 | 4.44   |  |  |  |  |  |
|   | ▶71+                       | 26 | 42.6 | 5.70   |  |  |  |  |  |
|   |                            |    |      |        |  |  |  |  |  |
| 9 |                            |    |      |        |  |  |  |  |  |