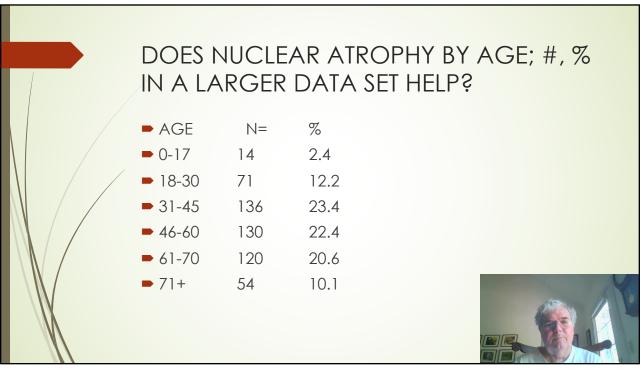

c
 c
 c







|   | Mean AN in SLV enlargement |    |      |        |  |  |  |  |  |
|---|----------------------------|----|------|--------|--|--|--|--|--|
|   | ► Age                      | N= | % M  | ean AN |  |  |  |  |  |
|   | <b>0</b> -17               | 2  | 1.8  | 0.5    |  |  |  |  |  |
|   | <b>•</b> 18-30             | 12 | 5.0  | 1.76   |  |  |  |  |  |
|   | <b>31-45</b>               | 37 | 7.0  | 1.86   |  |  |  |  |  |
|   | <b>4</b> 6-60              | 79 | 12.1 | 3.08   |  |  |  |  |  |
|   | <b>6</b> 1-70              | 26 | 14.4 | 4.44   |  |  |  |  |  |
|   | ▶71+                       | 26 | 42.6 | 5.70   |  |  |  |  |  |
|   |                            |    |      |        |  |  |  |  |  |
| 9 |                            |    |      |        |  |  |  |  |  |