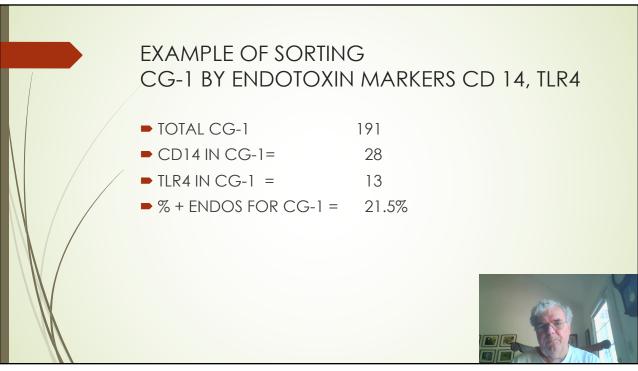

|   | Mean AN in SLV enlargement |    |      |        |  |  |  |  |  |
|---|----------------------------|----|------|--------|--|--|--|--|--|
|   | ► Age                      | N= | % M  | ean AN |  |  |  |  |  |
|   | <b>0</b> -17               | 2  | 1.8  | 0.5    |  |  |  |  |  |
|   | <b>•</b> 18-30             | 12 | 5.0  | 1.76   |  |  |  |  |  |
|   | <b>31-45</b>               | 37 | 7.0  | 1.86   |  |  |  |  |  |
|   | <b>4</b> 6-60              | 79 | 12.1 | 3.08   |  |  |  |  |  |
|   | <b>6</b> 1-70              | 26 | 14.4 | 4.44   |  |  |  |  |  |
|   | ▶71+                       | 26 | 42.6 | 5.70   |  |  |  |  |  |
|   |                            |    |      |        |  |  |  |  |  |
| 9 |                            |    |      |        |  |  |  |  |  |