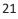

Mean AN in SLV enlargement |    |      |        |  |  |  |  |  |
|---|----------------------------|----|------|--------|--|--|--|--|--|
|   | ► Age                      | N= | % M  | ean AN |  |  |  |  |  |
|   | <b>0</b> -17               | 2  | 1.8  | 0.5    |  |  |  |  |  |
|   | <b>•</b> 18-30             | 12 | 5.0  | 1.76   |  |  |  |  |  |
|   | <b>31-45</b>               | 37 | 7.0  | 1.86   |  |  |  |  |  |
|   | <b>4</b> 6-60              | 79 | 12.1 | 3.08   |  |  |  |  |  |
|   | <b>6</b> 1-70              | 26 | 14.4 | 4.44   |  |  |  |  |  |
|   | ▶71+                       | 26 | 42.6 | 5.70   |  |  |  |  |  |
|   |                            |    |      |        |  |  |  |  |  |
| 9 |                            |    |      |        |  |  |  |  |  |