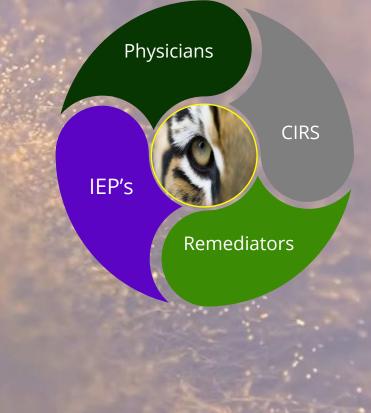

## IEP's have the science, experience, and possibly the clinical eye, but they may not have the time.

You need time to allow control and instinct to be unified, in order to establish a state of calmness. This is how you develop the "eye of the tiger".

#### **Challenges for the IEP**

#### **Challenges for the Remediation Company**