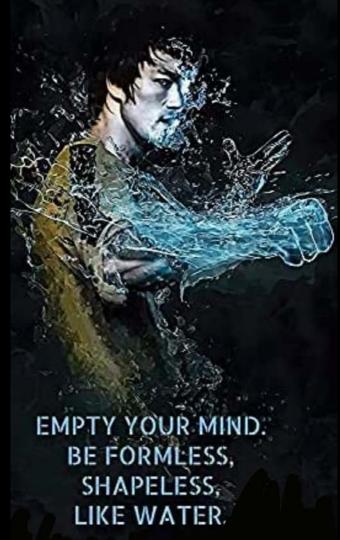

### So how is the accomplished?

Becoming water!

Empty your mind, be formless, shapeless, like water. If you put water into a cup, it becomes the cup. You put water into a bottle and it becomes the bottle. You put it in a teapot it becomes the teapot. Now, water can flow or it can crash. Be water my friend.