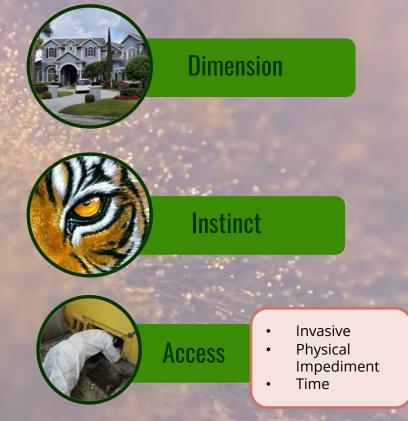

eme, you become, a mechanical man No longer a human being. It is a successful combination of both. That way it is a process of continuing growth."

Bruce Lee

## HARMONIZING OUR MINDS TO EFFECTIVELY WIN THE FIGHT!

AND CREMEDING

SOUND REMEDITION

Incorporating the Chinese philosophical concept that describes how obviously or contrary forces may actually be complementary, interconnected, and independent in the natural world, and now they may give rise to each other as they interrelate to one another.





## IEP's have the science, experience, and possibly the clinical eye, but they may not have the time.

You need time to allow control and instinct to be unified, in order to establish a state of calmness. This is how you develop the "eye of the tiger".

#### **Challenges for the IEP**





#### **Challenges for the Remediation Company**





## Complete vs Compete



### Medical

Awareness Academic Rigor Certification

0

•

#### Environmental

**FACT:** The remediation company spends the most amount of time in the place that got the patient sick to begin with. The IEP spends a fraction of that time.

- Shift in Mentality
- Bootcamp / Navy seal training

Solution

- Culture
- Dedication / Mentoring & Development
- Incentive / Motivation



### So how is the accomplished?

Becoming water!

Empty your mind, be formless, shapeless, like water. If you put water into a cup, it becomes the cup. You put water into a bottle and it becomes the bottle. You put it in a teapot it becomes the teapot. Now, water can flow or it can crash. Be water my friend.



Seep Leak Saturate Soak In